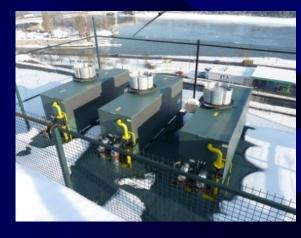

# ROOM SEALED FLUE SYSTEM "Where there's a will, there's a way"

3x Hi-Delta 1802

3x 490 kW

**Swimming pool heating** 

Do you want to get rid of noisy boiler rooms?