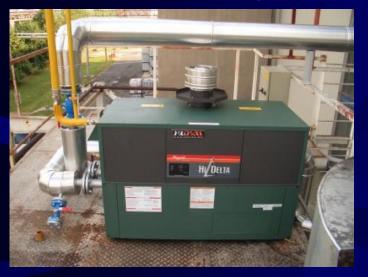

# HI-DELTA 302-2342 ACE SERIES

"Durable"
finned heat exchanger
tubes made of copper
or cupro-nickle alloy.
Up to 10 bars operating
pressure.

100% premix burners made of stainless steel. Low emmissions, high efficiencies