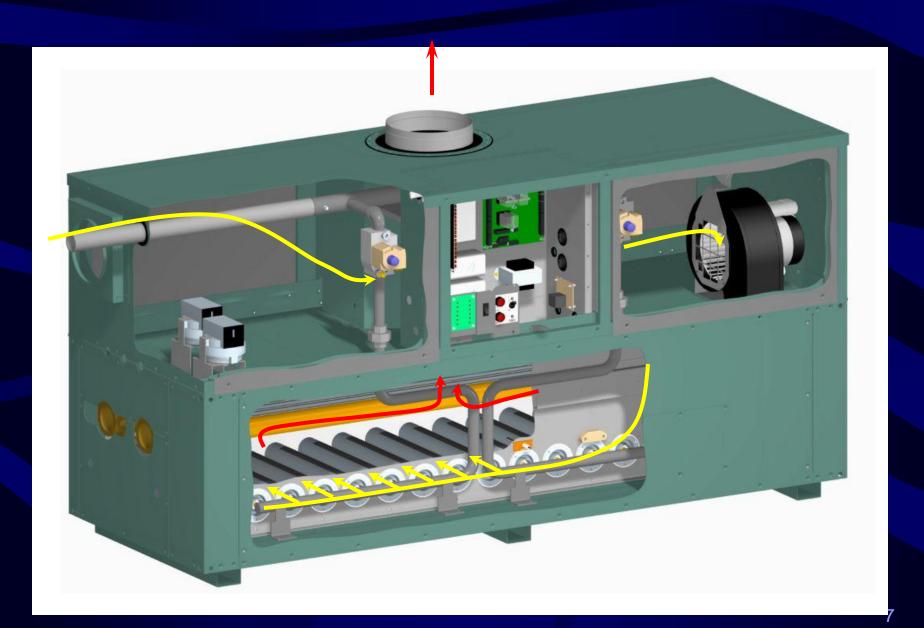

# HI-DELTA 302-2342 ACE SERIES

"Durable"
finned heat exchanger
tubes made of copper
or cupro-nickle alloy.
Up to 10 bars operating
pressure.

100% premix burners made of stainless steel. Low emmissions, high efficiencies

Removable cover for easy maintenance of the hot surface igniter and the ion-current sensor

**Central control panel** 