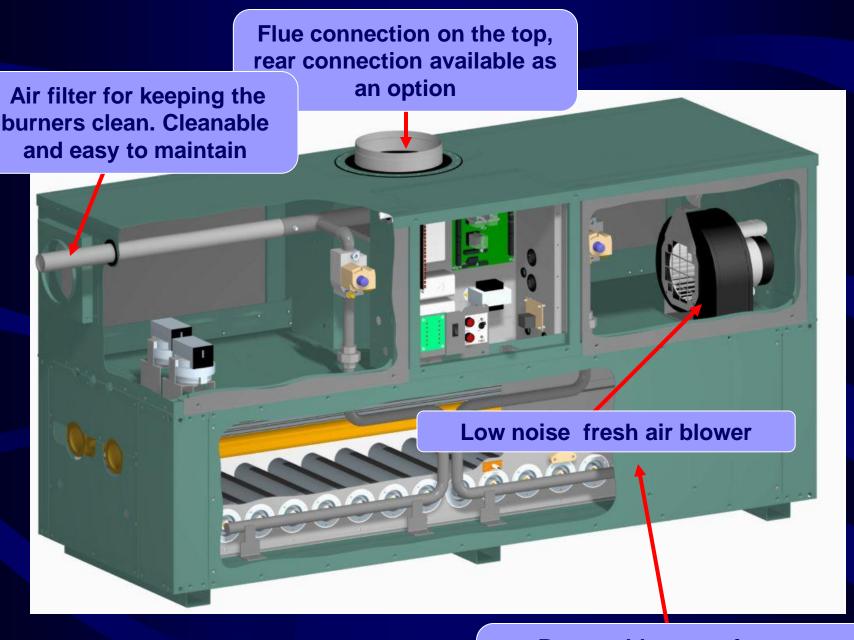

# HI-DELTA 302-2342 ACE SERIES

"Durable"
finned heat exchanger
tubes made of copper
or cupro-nickle alloy.
Up to 10 bars operating
pressure.

100% premix burners made of stainless steel. Low emmissions, high efficiencies

Removable cover for easy maintenance of the hot surface igniter and the ion-current sensor

**Central control panel** 