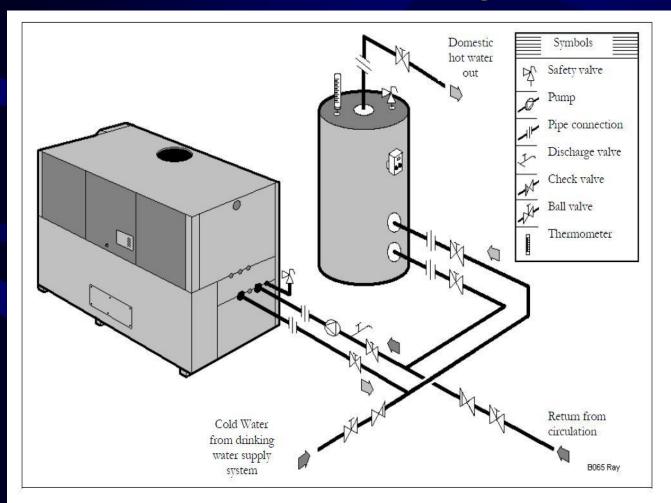

# ABUNDANCE OF HOT WATER "Where there's a will, there's a way"

**Domestic hot water** 

**Technological hot water** 

**Up to 105 C** 

Is steam expensive?

Change to direct water heating