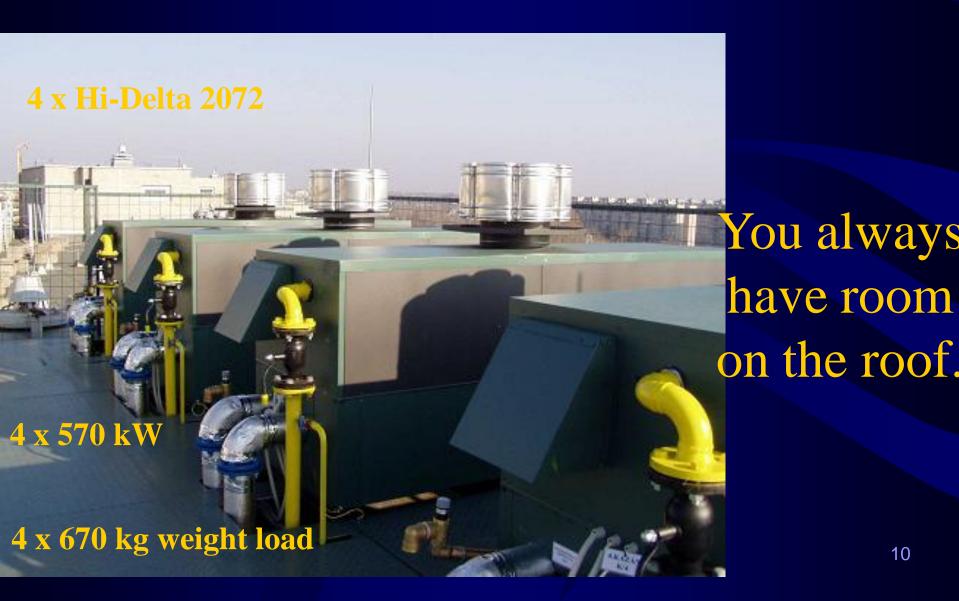

# "Where there's a will, there's a way"

Is the floor space expensive? Is there no boiler room?

You always have room on the roof.8