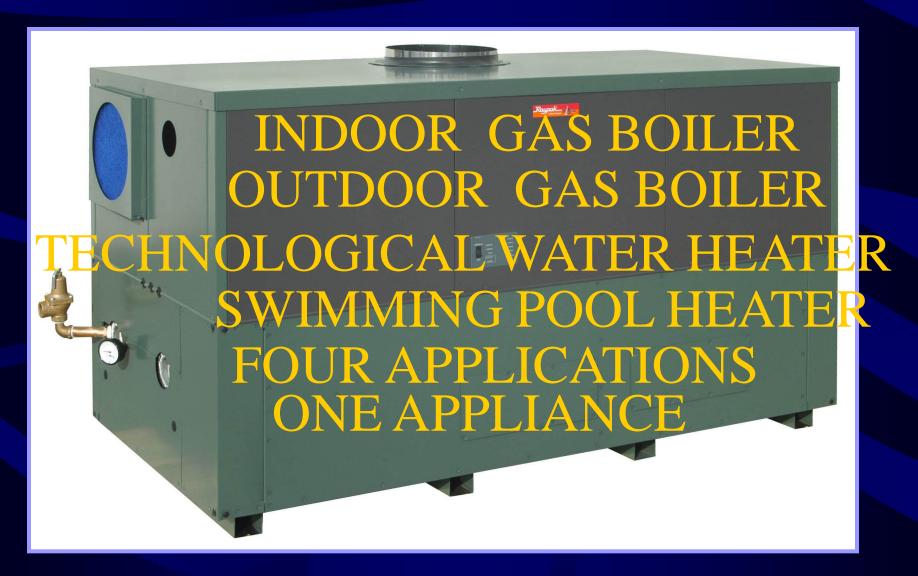

# 

### HI-DELTA 302-2342 ACE SERIES



# HI-DELTA 302-2342 ACE SERIES





"Durable"
finned heat exchanger
tubes made of copper
or cupro-nickle alloy.
Up to 10 bars operating
pressure.

100% premix burners made of stainless steel. Low emmissions, high efficiencies



Removable cover for easy maintenance of the hot surface igniter and the ion-current sensor



**Central control panel** 



# "Where there's a will, there's a way"



Is the floor space expensive? Is there no boiler room?

You always have room on the roof.8

# "Where there's a will, there's a way"



Would you need a long chimney?

Think about the room on the roof.

# "Where there's a will, there's a way"



# ROOM SEALED FLUE SYSTEM "Where there's a will, there's a way"

3x Hi-Delta 1802

3x 490 kW



**Swimming pool heating** 

Do you want to get rid of noisy b