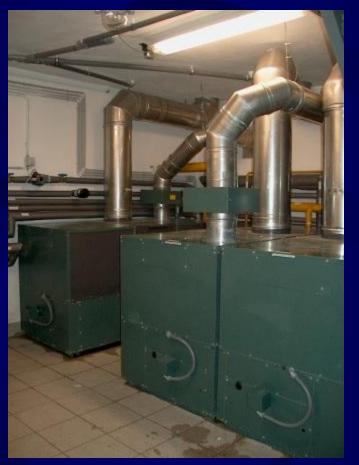

# STACKING SYSTEM

"Where there's a will, there's a way"

Is the boiler room too small?