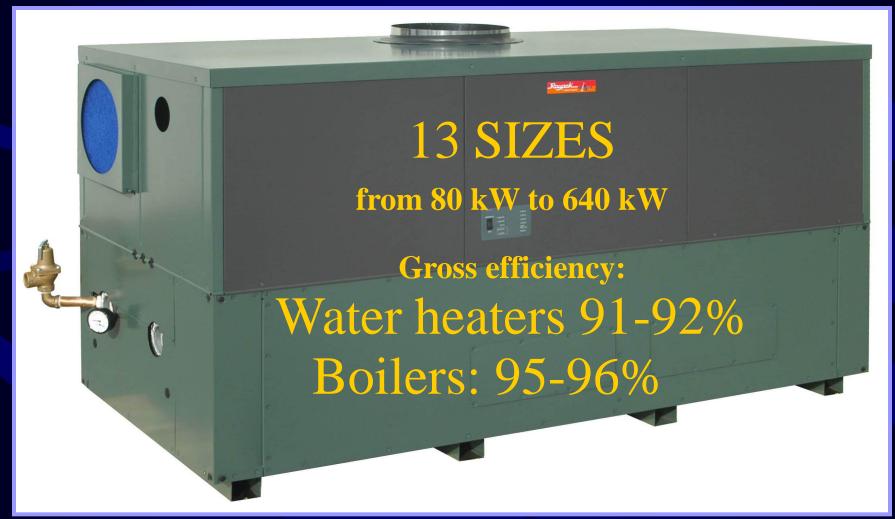

# 

### HI-DELTA 302-2342 ACE SERIES



# HI-DELTA 302-2342 ACE SERIES





"Durable"
finned heat exchanger
tubes made of copper
or cupro-nickle alloy.
Up to 10 bars operating
pressure.

100% premix burners made of stainless steel. Low emmissions, high efficiencies



Removable cover for easy maintenance of the hot surface igniter and the ion-current sensor



**Central control panel** 



# "Where there's a will, there's a way"



Is the floor space expensive? Is there no boiler room?

You always have room on the roof.8

# "Where there's a will, there's a way"



Would you need a long chimney?

Think about the room on the roof.

# "Where there's a will, there's a way"



# ROOM SEALED FLUE SYSTEM "Where there's a will, there's a way"

3x Hi-Delta 1802

3x 490 kW



**Swimming pool heating** 

Do you want to get rid of noisy boiler rooms?

# STACKING SYSTEM

"