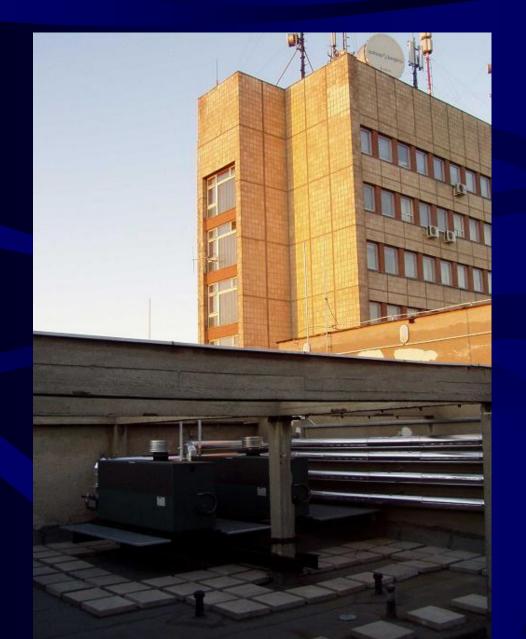

# "Where there's a will, there's a way"

Is the floor space expensive? Is there no boiler room?

You always have room on the roof.8

# "Where there's a will, there's a way"

Would you need a long chimney?

Think about the room on the roof.

# "Where there's a will, there's a way"