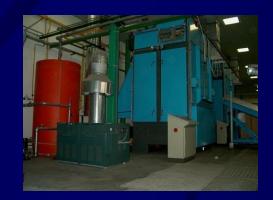

# STACKING SYSTEM

"Where there's a will, there's a way"

Is the boiler room too small?