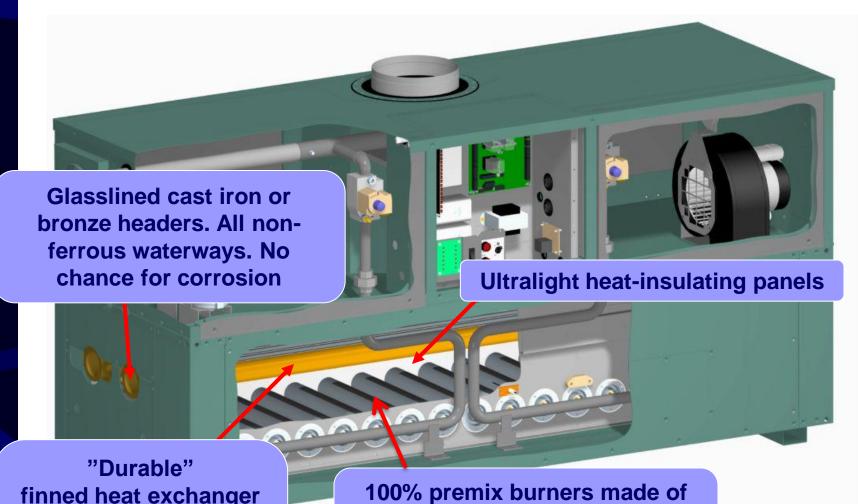

# HI-DELTA 302-2342 ACE SERIES

"Durable"
finned heat exchanger
tubes made of copper
or cupro-nickle alloy.
Up to 10 bars operating
pressure.

100% premix burners made of stainless steel. Low emmissions, high efficiencies