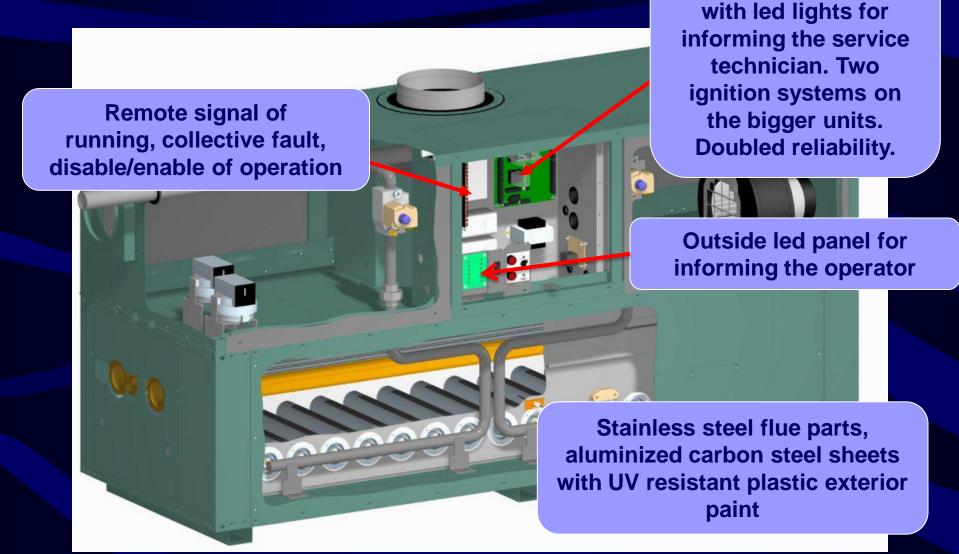

Removable cover for easy maintenance of the hot surface igniter and the ion-current sensor

**Central control panel** 