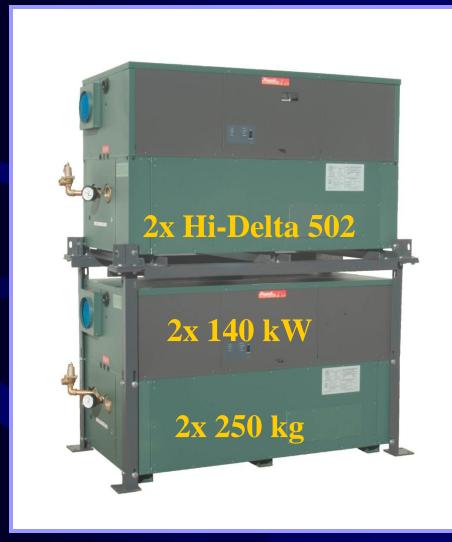

# STACKING SYSTEM

"Where there's a will, there's a way"

Is the boiler room too small?